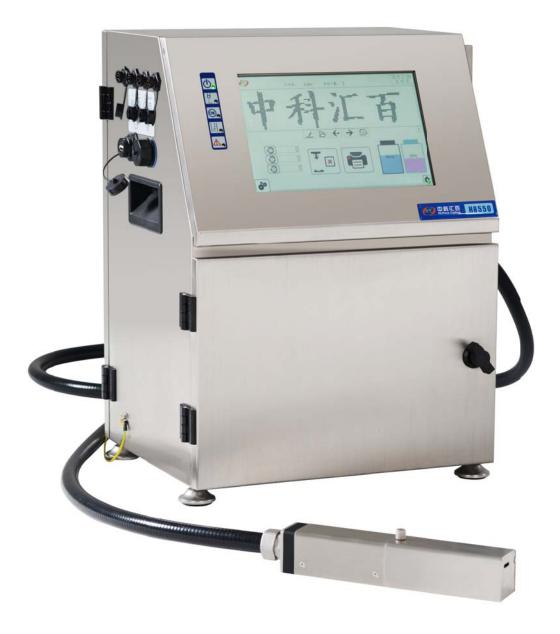

# H8550

# Continuous Ink Jet Printing System

Smart Coding, Innovation Visible

HD Touch Screen • Vector Fonts • BCD Function

# Operations & Specifications • • •

User friendly 1280x800, 10.1" LVDS high definition touch screen. Excellent touch experience.

WYSIWYG on screen message editing.

Copy&paste, drag, zoom in, zoom out easily on touch screen while editing message.

International machine interface (Multiple

languages available.)

Logo editing on touch screen directly.

2 sealed cartridge, 0.75 liter each.

Auto cleaning function available.

RS232, Ethernet connectivity.

BCD functions available.