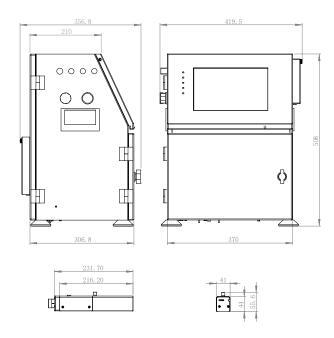

Visible



HD Touch Screen • Vector Fonts • BCD Function











### Print Features • • •

Printing Speed: Up to 285m/min.

(5x5 font, single line)

Font Matrix Configuration:

Single-line: 5x5,5x7,7x9,10x12,12x16,

18x24,24x32

Two-line: 5x5,5x7,7x9,10x12,12x16

Tri-line: 5x5,5x7 Four-line: 5x5,5x7 Five-line: 5x5

Printing Height: 1.8mm~15 mm
Throw Distance: Up to 30 mm

Barcode: 140 type one and two-dimensional

barcodes(Datamatrix)

Font: Vector font and dot matrix font available, dynamic message printing for various fonts

#### Other characteristics ...

Console Weight: 24 kg

Umbilical Tube Length: 3m (Standard)

Stainless steel cabinet

Operating Temperature Range: 5°C to 45°C

Humidity: 30% to 95% non-condensing

Electrical Power Supply: 90-240 VAC,50/60Hz

#### **Dimensions**



# Operations & Specifications • • •

User friendly 1280x800, 10.1" LVDS high definition touch screen. Excellent touch experience.

WYSIWYG on screen message editing.

Copy&paste, drag, zoom in, zoom out easily on touch screen while editing message.

International machine interface (Multiple

languages available.)

Logo editing on touch screen directly.

2 sealed cartridge, 0.75 liter each.

Auto cleaning function available.

RS232, Ethernet connectivity.

BCD functions available.

Convenient remote upgrade function for new function expansion in future.

MODBUS industry standard protocol for communicating with other industrial devices.

Advanced measurement control system and printhead heating function.

## Accessories • • •

Printhead stand

Photocell

**Toolkit** 

#### Options • • •

P